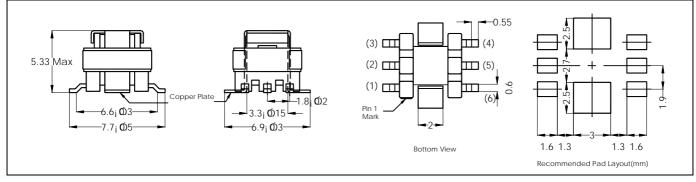

## SMD Current Sense Transformer

# CSE5-100401

#### **Description:**

EE5 Surface mounting design Height: 5.3mm Max Optimal performance at 250 kHz and above Primary Current Rating: 10 amps Insulation Resistance: 10MΩ Minimum Operating Temperature Range: -15°C to +105°C Custom designs available

#### **Application:**

Ac current detection Output supply for control circuit Switching Power Supply



### **Electrical Specifications @ 25C**

| Turns | Secondary           | Secondary    | Color Code |      |
|-------|---------------------|--------------|------------|------|
| N1:N2 | Min Inductance (µH) | Max DCR (mΩ) | Dot        | Таре |
| 1:40  | 320                 | 1140         | RED        | RED  |

#### **Mechanical:**



#### **Packing: Schematic:** (PIN7) (8) (1) (3) (4) 0000 0000 (2) SEC (5) PRI Ô (1 TURN) (1) **1**11 (6) (7) (3) (PIN8) Bottom View Carrier Dimension: P=12mm,W=16mm, c=7.5mm Quantity per reel=750pcs

**RoHS Compliance:** As of manufacturing date February 2005, all standard products meet the requirements of 2002/95/EC, known as the RoHS initiative.